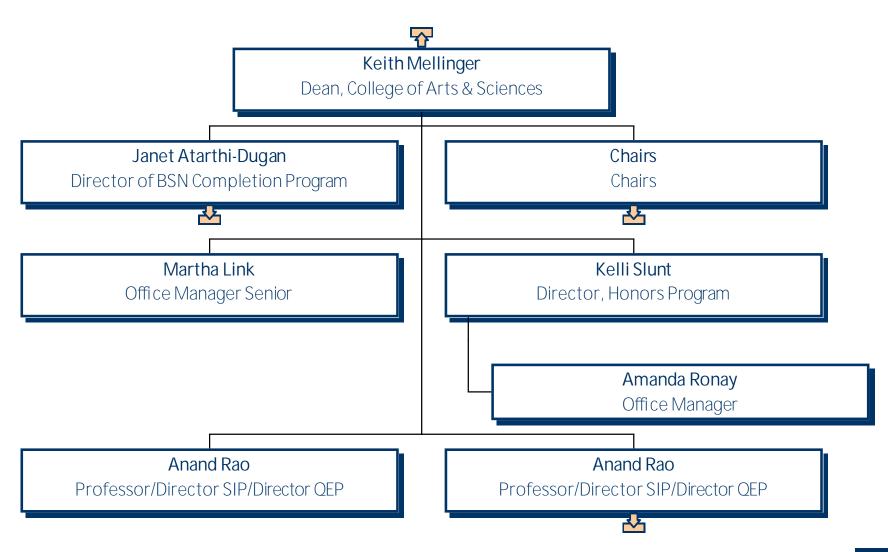

#### University of Mary Washington College of Arts-Sciences

# University of Mary Washington BSN

## University of Mary Washington Chairs

# University of Mary Washington Economics