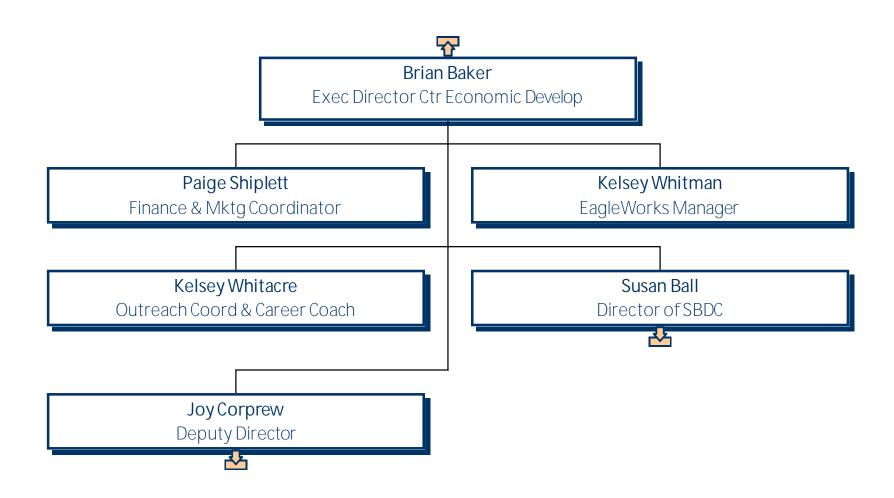

#### University of Mary Washington Center for Economic Development

### University of Mary Washington Small Business Development Center - Fredericksburg

### University of Mary Washington Small Business Development Center - Warsaw