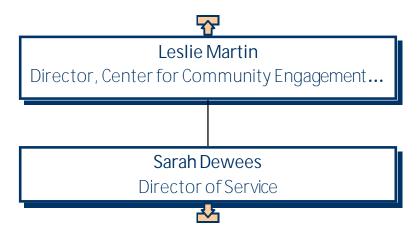

### University of Mary Washington Community Engagement

#### University of Mary Washington Student Volunteer Service