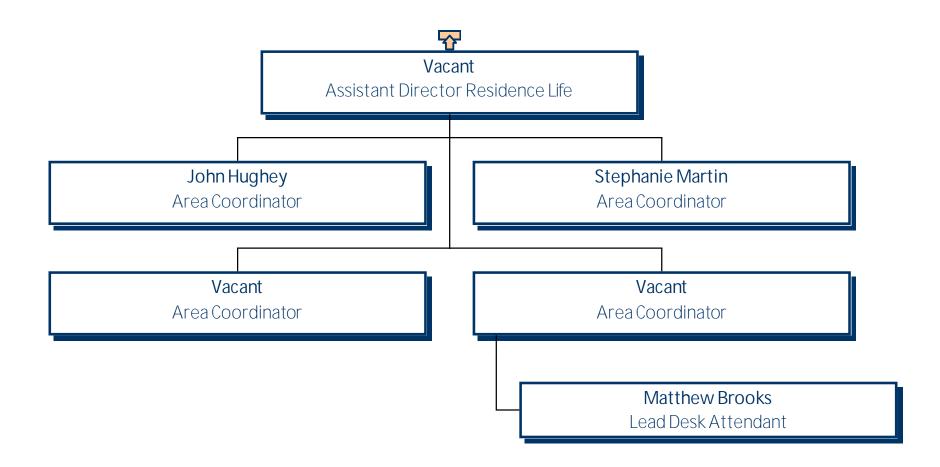

#### University of Mary Washington Student Involvement

### University of Mary Washington Campus Recreation

#### University of Mary Washington Campus Recreation