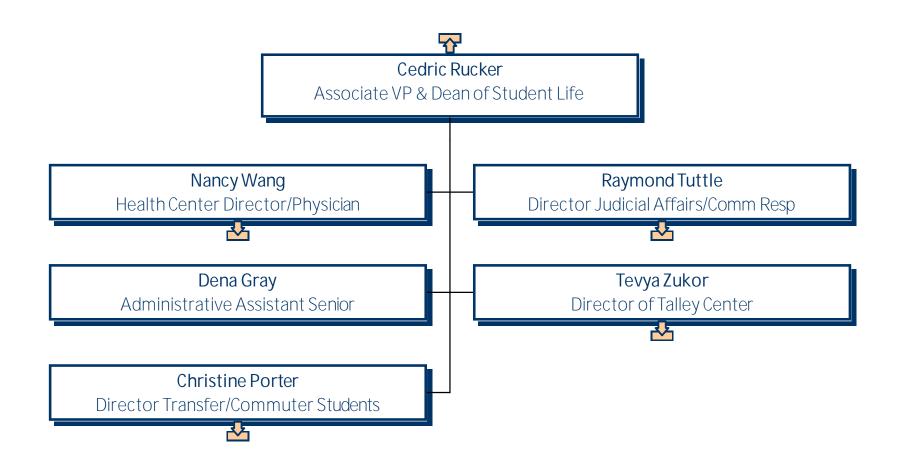

# University of Mary Washington Office of Student Affairs

#### University of Mary Washington Health Center

### University of Mary Washington Student Conduct and Responsibility

### University of Mary Washington Talley Center for Counseling Services

#### University of Mary Washington Transfer and Commuter Student Services