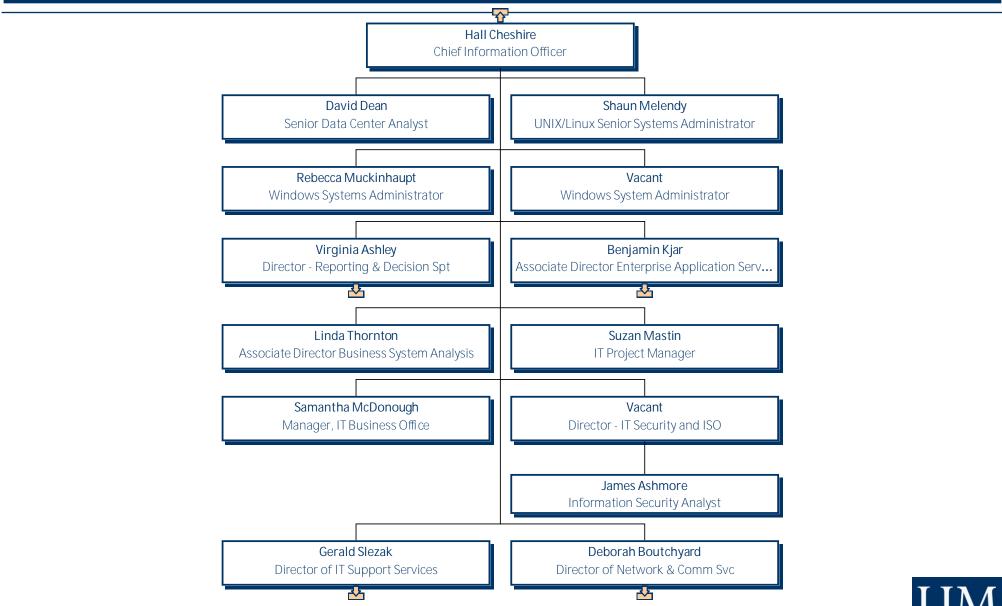

## University of Mary Washington Information Technology

#### University of Mary Washington Reporting & Decision Support

## University of Mary Washington Enterprise Application Services

# University of Mary Washington IT Support Services

#### University of Mary Washington Networks Systems and Communications