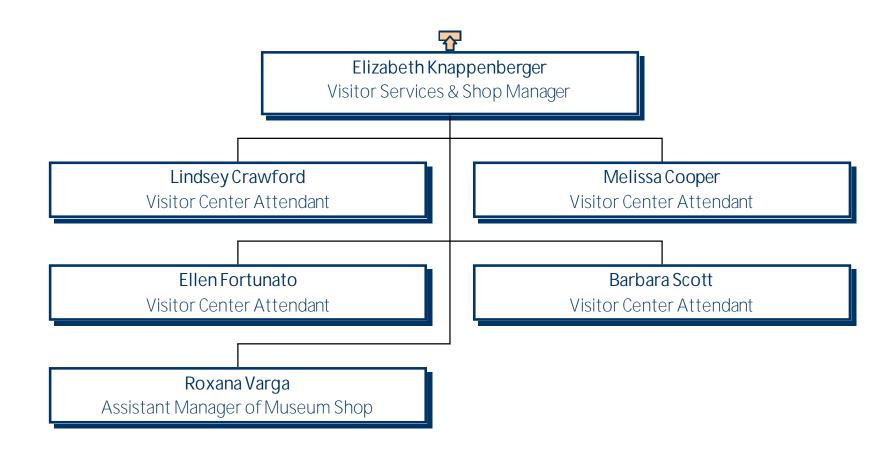

# University of Mary Washington Museums

#### University of Mary Washington Melchers Museum Shop