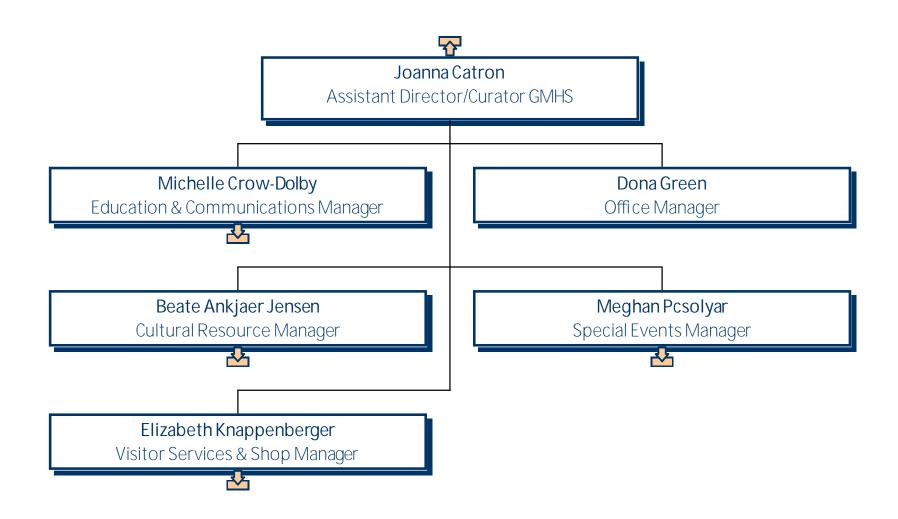

# University of Mary Washington Museums

#### University of Mary Washington Melchers Museum Shop

#### University of Mary Washington James Monroe Museum

### University of Mary Washington The Monroe Papers