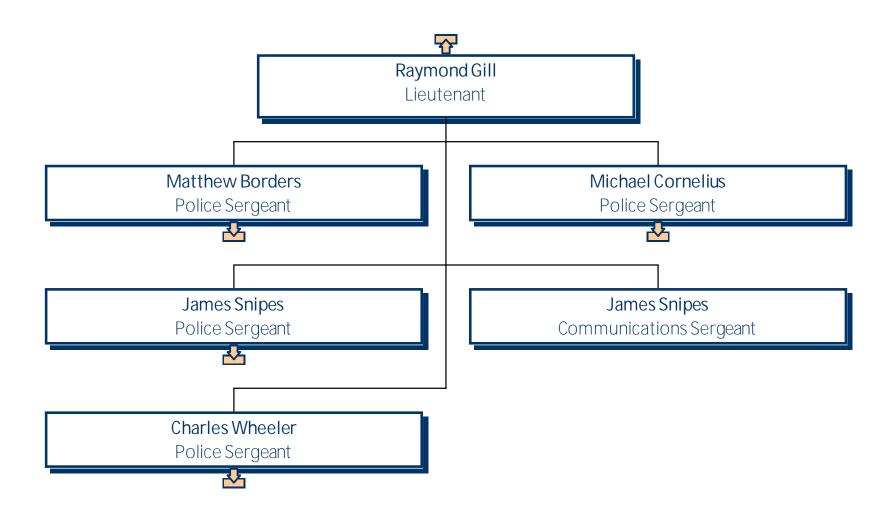

## University of Mary Washington Residence Life





#### University of Mary Washington Residence Life





#### University of Mary Washington Residence Life





#### University of Mary Washington Student Involvement





### University of Mary Washington Campus Recreation





#### University of Mary Washington Campus Recreation





# University of Mary Washington SAE Operations





#### University of Mary Washington Student Life





#### University of Mary Washington Health Center





### University of Mary Washington Student Conduct and Responsibility





### University of Mary Washington Talley Center for Counseling Services





#### University of Mary Washington Transfer and Commuter Student Services









### University of Mary Washington Emergency Management & Safety