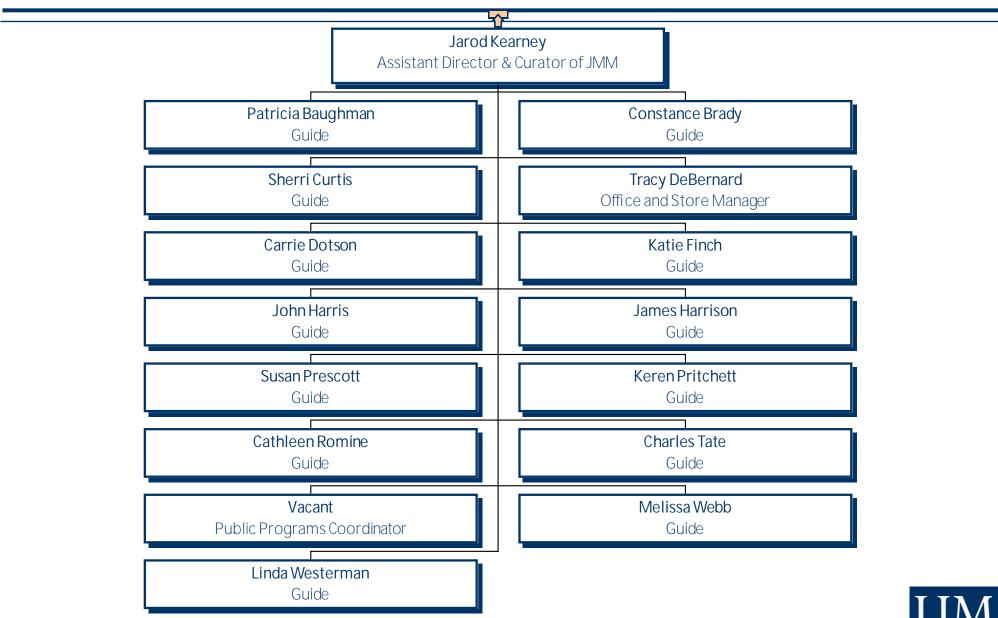

#### University of Mary Washington James Monroe Museum

### University of Mary Washington The Monroe Papers