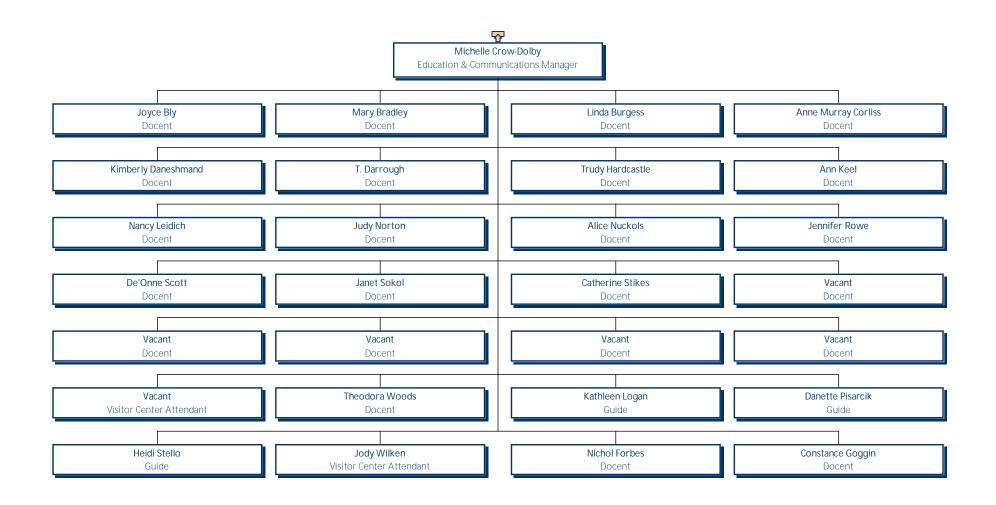

# University of Mary Washington Museums

#### University of Mary Washington Melchers Museum Shop

#### University of Mary Washington James Monroe Museum

### University of Mary Washington The Monroe Papers