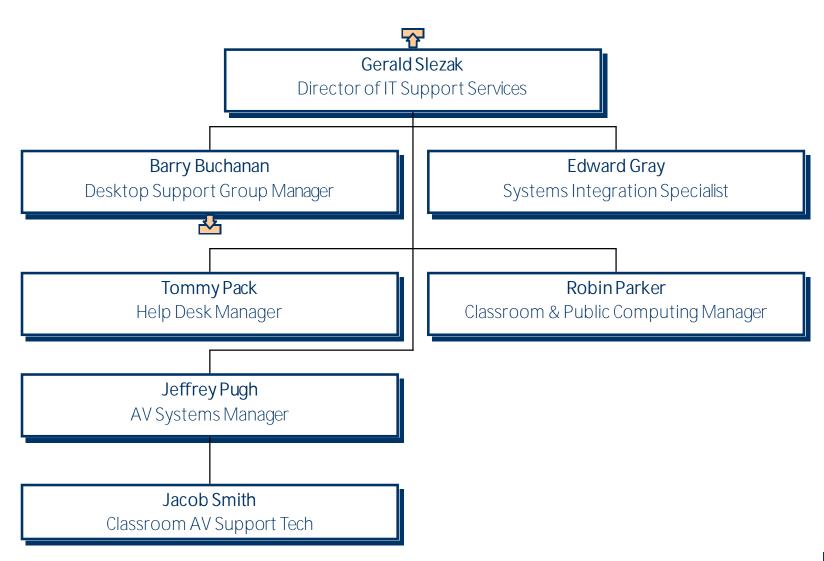

# University of Mary Washington IT Support Services

## University of Mary Washington Desktop Support

#### University of Mary Washington Networks Systems and Communications