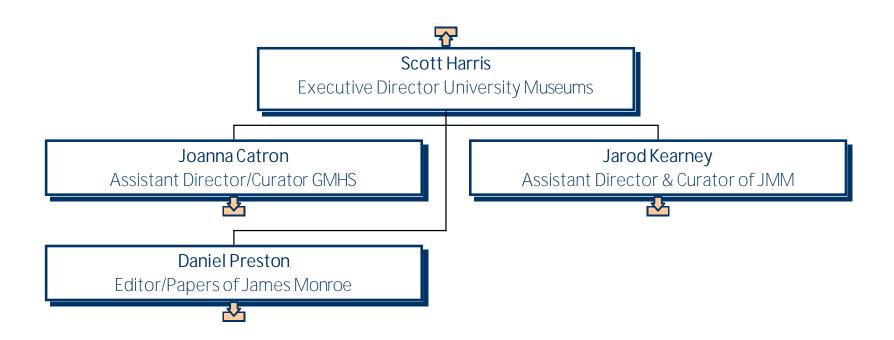

# University of Mary Washington Museums

#### University of Mary Washington Melchers Museum Shop

#### University of Mary Washington James Monroe Museum

### University of Mary Washington The Monroe Papers