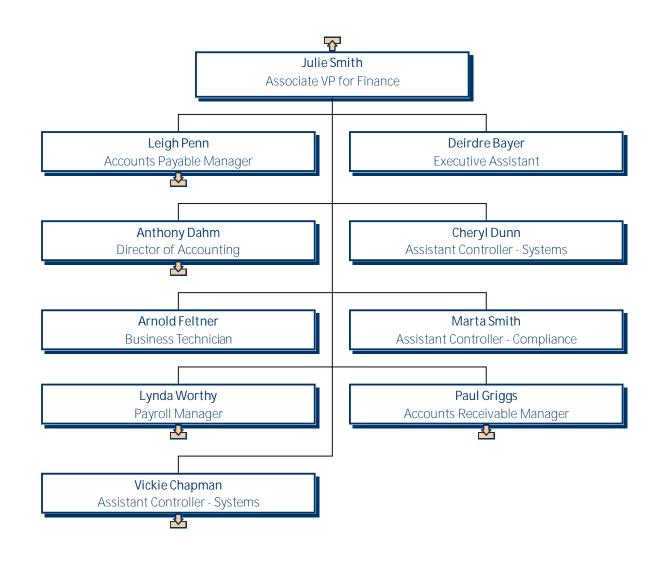

# University of Mary Washington Finance

### University of Mary Washington Accounts Payable

# University of Mary Washington Accounting

## University of Mary Washington Payroll

#### University of Mary Washington Accounts Receivable