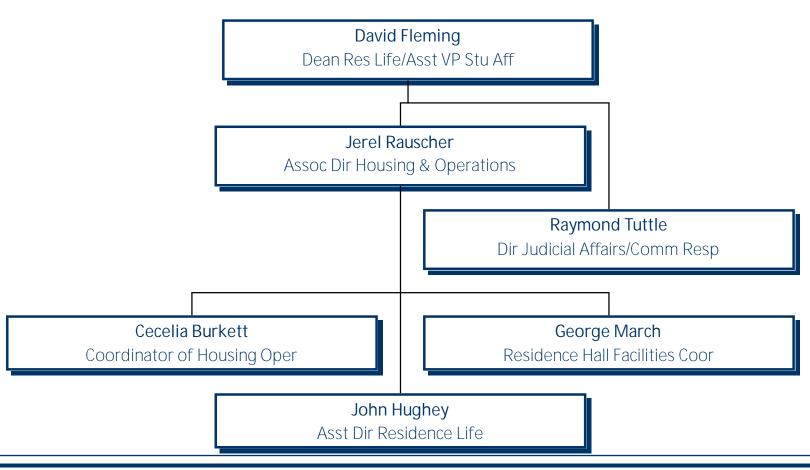

#### University of Mary Washington Residence Life

Effective Dec. 20, 2021

### University of Mary Washington Residence Life

### University of Mary Washington Student Conduct and Responsibility