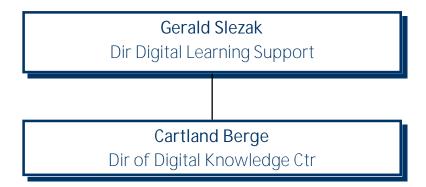

# University of Mary Washington Digital Learning Support

# University of Mary Washington Digital Knowledge Center