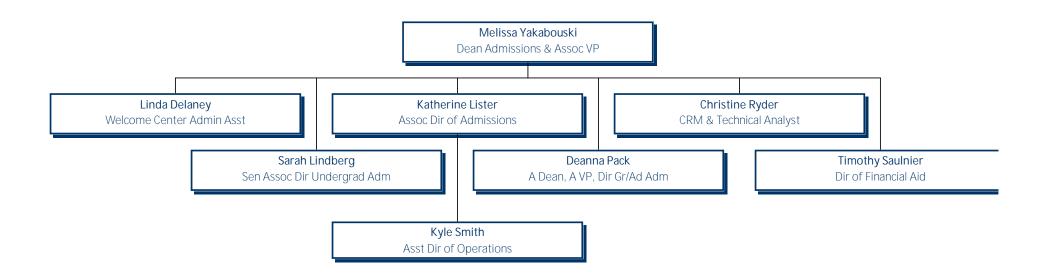

# University of Mary Washington Admissions

### University of Mary Washington Admissions

Effective Dec. 20, 2021

#### University of Mary Washington Admissions